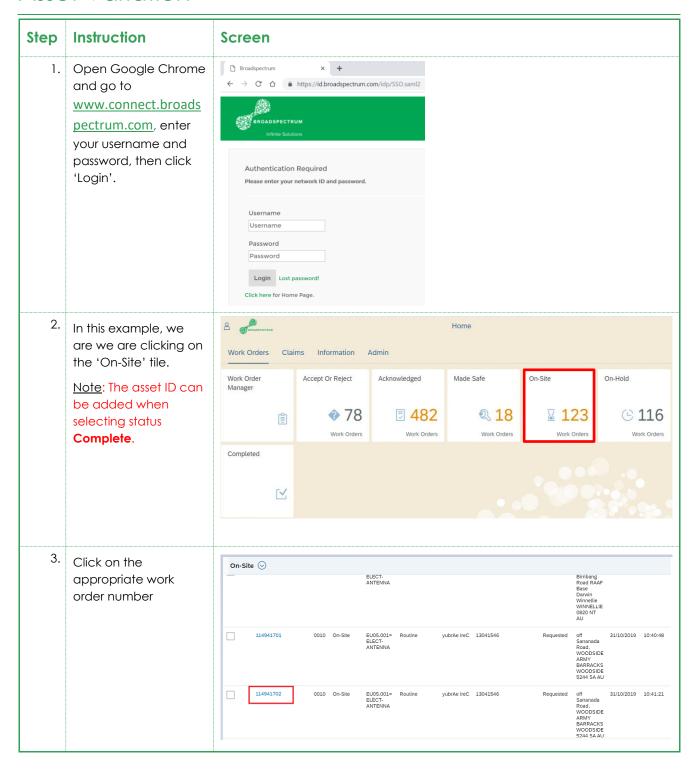

7. A list of assets appears Asset ID Search for a specific location. For this location, this is the list of AU-DEF-CW-MAR-0669-A0301-ESHVAD In this case, you Assets cannot find the Air Distribution in 0669/A0301 correct asset in the list. So, you will exit this window by clicking Cancel. Trane 41 LPV (A85 B2581) SA-E13795 Fan - Supply Air Pool Tech. ID: SA-E13795 Type: HVAC Woods UCBSW 630 (3501) SA-E13613 Fan - Exhaust Tech. ID: SA-E13613 Type: HVAC Cancel