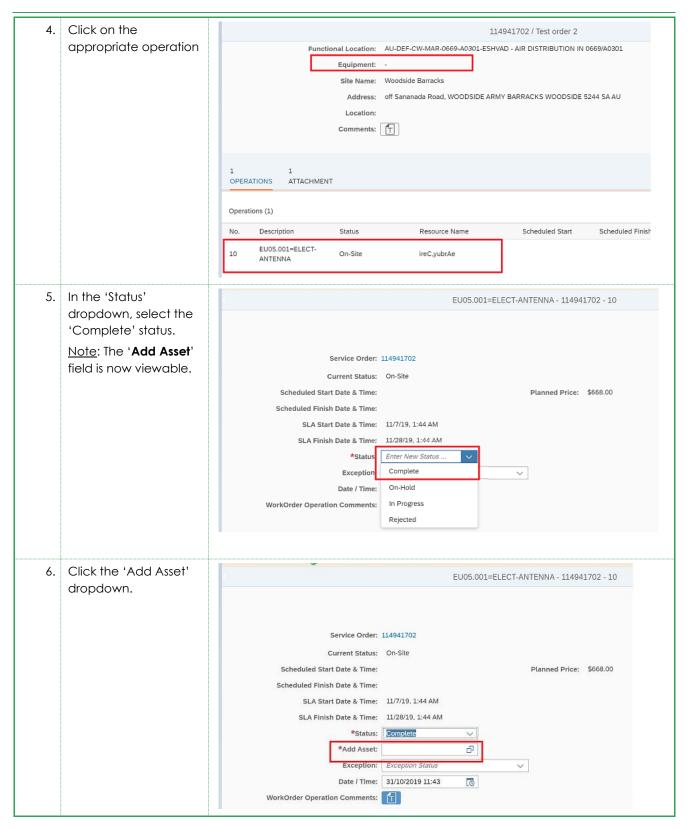

In the 'Exception' EU05.001=ELECT-ANTENNA - 114941702 - 10 dropdown, select the \*Status: Complete appropriate reason \*Add Asset why you cannot enter Date / Time an asset ID. Asset Sticker Not Found Depending on the Equipment Disposed exception status you Equipment Installed select, will require Incorrect Classification mandatory exception comments to save the LABOUR, ELECTRICIAN, CAS, WKDYORD Planned \$142.00 30026507 status changes. \$1.00 \$100.00 Exception: Asset Number Not in List ⊗ \*Exception Comments: Asset Number Not in List requires Enter Comments mandatory Exception Date / Time: 31/10/2019 12:17 Ö Comments WorkOrder Operation Comments: \*Add Asset: Asset Sticker Not Exception: Asset Sticker Not Found (x) Found requires mandatory Exception \*Exception Comments: ſτ Comments Enter Comments 31/10/2019 12:17 Date / Time: Ö kOrder Operation Comments: **Equipment Disposed** Exception: Equipment Disposed (x) do not require Date / Time: 31/10/2019 12:17 Ö mandatory Exception Comments WorkOrder Operation Comments: Ð \*Add Asset: Equipment Installed Equipment Installed (x) Exception: do not require mandatory Exception Date / Time: 31/10/2019 12:17 Ö Comments WorkOrder Operation Comments: \*Add Asset: Exception: Equipment Replaced (x) Equipment Replaced Date / Time: 31/10/2019 12:17 õ do not require mandatory Exception WorkOrder Operation Comments: Comments